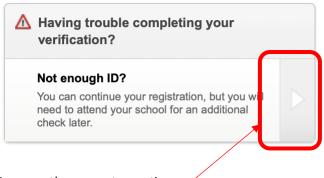

Begin the registration process via the email from 'noreply@qparents.qld.edu.au' When you reach the screen below, click on 'Not enough ID?'

|                                                                                              |     | 0% VERIFIED                                                                                 |
|----------------------------------------------------------------------------------------------|-----|---------------------------------------------------------------------------------------------|
| Select which sources of identification y<br>wish to use from the list below.<br>TELL ME MORE | you | 2 Start entering the details below.<br>Click 'Submit Details' after each source is entered. |
| Driver's Licence<br>(50 points)                                                              | 0   | Please select a source from the list on the left                                            |
| Medicare Card (20 points) Australian Passport (50 points)                                    | 0   |                                                                                             |
| Australian Visa (Foreign Passport) (20 points)                                               | 0   |                                                                                             |
| Australian Citizenship Certificate (40 points)                                               | 0   |                                                                                             |
| Australian Birth Certificate (50 points) Australian Marriage Certificate (40 points)         | 0   |                                                                                             |
| Australian Change of Name Certificate (40 points)                                            | 0   |                                                                                             |
|                                                                                              |     |                                                                                             |

You will then be prompted with a box like this:

Press on the arrow to continue.

On the following screen, press 'Continue'

You will then need to follow through the steps outlined on page 2 to create an account including activating it via email.