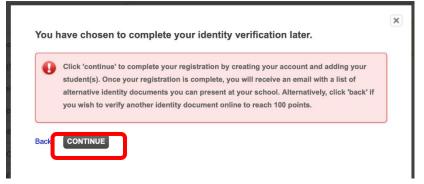

You will then be prompted with a box like this:

Press on the arrow to continue.

On the following screen, press 'Continue'

You will then need to follow through the steps outlined on page 2 to create an account including activating it via email.